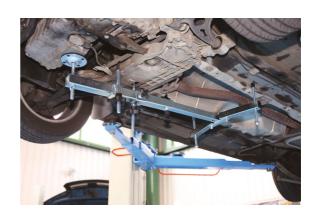

## **Engine/Gearbox Support**

Designed for transverse-engined vehicles, the frame will support the engine and/or gearbox when carrying out repair operations like clutch or gearbox removal, DMF change, removing and replacing engine and gearbox mounts, for cam belt replacement, etc.

## **Additional Information**

- With car on ramp, engine/gearbox position and height can be adjusted from underneath.
- · Once support frame is secured in position, vehicle ramp can be moved up and down.
- Length of frame, position of thrust pins, mounting support hooks and main support pad is fully adjustable to suit many applications.
- Frame length: 600mm 930mm (fully extended). Maximum width of thrust pins: 300mm (position 1), 500mm (position 2). Maximum load 400kg.