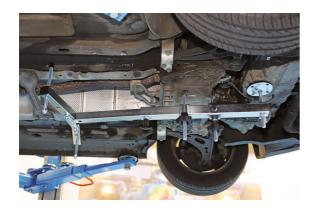

## **Engine/Gearbox Support**

Designed for transverse-engined vehicles, the frame will support the engine and/or gearbox when carrying out repair operations like clutch or gearbox removal, DMF change, removing and replacing engine and gearbox mounts, for cam belt replacement, etc.

## **Additional Information**

- With car on ramp, engine/gearbox position and height can be adjusted from underneath.
- · Once support frame is secured in position, vehicle ramp can be moved up and down.
- Length of frame, position of thrust pins, mounting support hooks and main support pad is fully adjustable to suit many applications.
- Frame length: 600mm 930mm (fully extended). Maximum width of thrust pins: 300mm (position 1), 500mm (position 2). Maximum load 400kg.