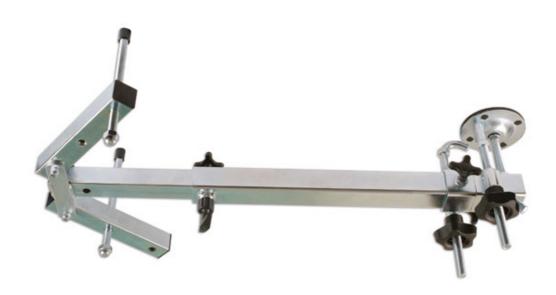

## **Engine/Gearbox Support**

Designed for transverse-engined vehicles, the frame will support the engine and/or gearbox when carrying out repair operations like clutch or gearbox removal, DMF change, removing and replacing engine and gearbox mounts, for cam belt replacement, etc.

## **Additional Information**

- With car on ramp, engine/gearbox position and height can be adjusted from underneath.
- · Once support frame is secured in position, vehicle ramp can be moved up and down.
- Length of frame, position of thrust pins, mounting support hooks and main support pad is fully adjustable to suit many applications.
- Frame length: 600mm 930mm (fully extended). Maximum width of thrust pins: 300mm (position 1), 500mm (position 2). Maximum load 400kg.