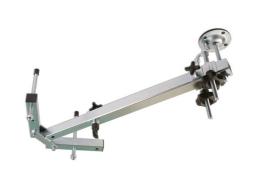

## **Engine/Gearbox Support**

Designed for transverse-engined vehicles, the frame will support the engine and/or gearbox when carrying out repair operations like clutch or gearbox removal, DMF change, removing and replacing engine and gearbox mounts, for cam belt replacement, etc.

## **Additional Information**

- With car on ramp, engine/gearbox position and height can be adjusted from underneath.
- · Once support frame is secured in position, vehicle ramp can be moved up and down.
- Length of frame, position of thrust pins, mounting support hooks and main support pad is fully adjustable to suit many applications.
- Frame length: 600mm 930mm (fully extended). Maximum width of thrust pins: 300mm (position 1), 500mm (position 2). Maximum load 400kg.