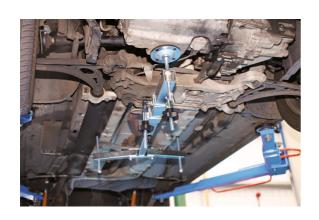

## **Engine/Gearbox Support**

Designed for transverse-engined vehicles, the frame will support the engine and/or gearbox when carrying out repair operations like clutch or gearbox removal, DMF change, removing and replacing engine and gearbox mounts, for cam belt replacement, etc.

## **Additional Information**

- With car on ramp, engine/gearbox position and height can be adjusted from underneath.
- · Once support frame is secured in position, vehicle ramp can be moved up and down.
- Length of frame, position of thrust pins, mounting support hooks and main support pad is fully adjustable to suit many applications.
- Frame length: 600mm 930mm (fully extended). Maximum width of thrust pins: 300mm (position 1), 500mm (position 2). Maximum load 400kg.