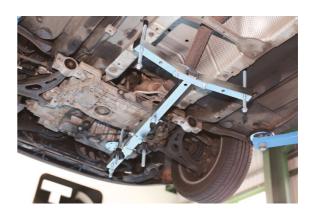

## **Engine/Gearbox Support**

Designed for transverse-engined vehicles, the frame will support the engine and/or gearbox when carrying out repair operations like clutch or gearbox removal, DMF change, removing and replacing engine and gearbox mounts, for cam belt replacement, etc.

## **Additional Information**

- With car on ramp, engine/gearbox position and height can be adjusted from underneath.
- · Once support frame is secured in position, vehicle ramp can be moved up and down.
- Length of frame, position of thrust pins, mounting support hooks and main support pad is fully adjustable to suit many applications.
- Frame length: 600mm 930mm (fully extended). Maximum width of thrust pins: 300mm (position 1), 500mm (position 2). Maximum load 400kg.