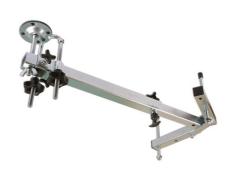

## **Engine/Gearbox Support**

Designed for transverse-engined vehicles, the frame will support the engine and/or gearbox when carrying out repair operations like clutch or gearbox removal, DMF change, removing and replacing engine and gearbox mounts, for cam belt replacement, etc.

## **Additional Information**

- With car on ramp, engine/gearbox position and height can be adjusted from underneath.
- · Once support frame is secured in position, vehicle ramp can be moved up and down.
- Length of frame, position of thrust pins, mounting support hooks and main support pad is fully adjustable to suit many applications.
- Frame length: 600mm 930mm (fully extended). Maximum width of thrust pins: 300mm (position 1), 500mm (position 2). Maximum load 400kg.