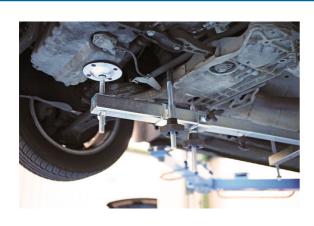

## **Engine/Gearbox Support**

Designed for transverse-engined vehicles, the frame will support the engine and/or gearbox when carrying out repair operations like clutch or gearbox removal, DMF change, removing and replacing engine and gearbox mounts, for cam belt replacement, etc.

## **Additional Information**

- With car on ramp, engine/gearbox position and height can be adjusted from underneath.
- · Once support frame is secured in position, vehicle ramp can be moved up and down.
- Length of frame, position of thrust pins, mounting support hooks and main support pad is fully adjustable to suit many applications.
- Frame length: 600mm 930mm (fully extended). Maximum width of thrust pins: 300mm (position 1), 500mm (position 2). Maximum load 400kg.