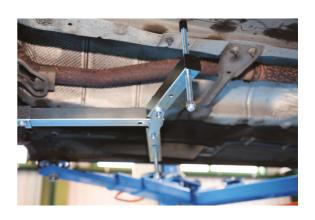

## **Engine/Gearbox Support**

Designed for transverse-engined vehicles, the frame will support the engine and/or gearbox when carrying out repair operations like clutch or gearbox removal, DMF change, removing and replacing engine and gearbox mounts, for cam belt replacement, etc.

## **Additional Information**

- With car on ramp, engine/gearbox position and height can be adjusted from underneath.
- · Once support frame is secured in position, vehicle ramp can be moved up and down.
- Length of frame, position of thrust pins, mounting support hooks and main support pad is fully adjustable to suit many applications.
- Frame length: 600mm 930mm (fully extended). Maximum width of thrust pins: 300mm (position 1), 500mm (position 2). Maximum load 400kg.